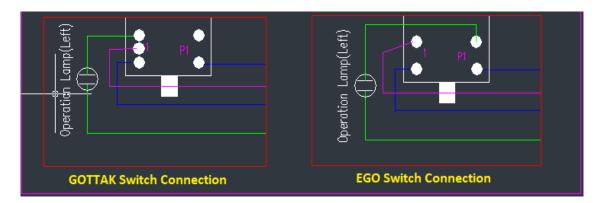

## How to connect **EGO** Switch which is substituted for **GOTTAK** (GTK) Switch?

**GOTTAK** Switches' P1-1 contacts **have 3 terminals**, on the other hand **EGO** Switches' P1-1 contacts **have 2 terminals** as you can see below. Except this point, the rest of contact points **are the same**. This is the reason that this bullet-in is prepared to explain just P1-1 connection.

2) **GOTTAK** Switch's **Signal Lamp** connection's one point is attached to switch and one point is attached to thermostat. On the other hand while connecting **EGO** Switch, **Signal Lamp's** connection must attached to **idle** terminal. You can see the connections in detail above diagram.