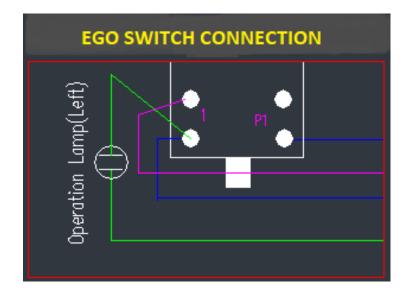

2) **GOTTAK** Switch's **Signal Lamp** connection's one point is attached to switch and one point is attached to thermostat. On the other hand while connecting **EGO** Switch, **Signal Lamp's** connection must attached to **idle** terminal. You can see the connections in detail above diagram.

3) If **EGO** Switch was sent with Signal Lamp, **the new Signal Lamp** with blue-white colour wire should be used and the Signal Lamp's terminal must attached to **idle terminal**.

4) If the product has **EGO** Switch and the subsitute spare part is **EGO** Switch too, **P1-1 connection** must be done according to below diagram.